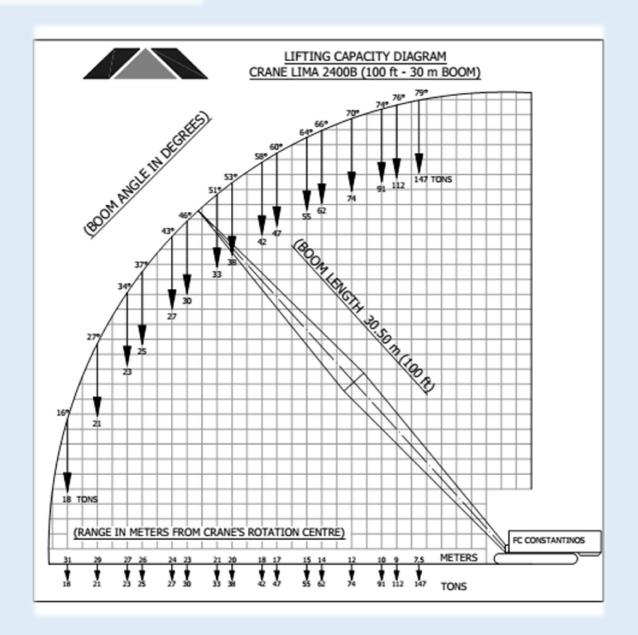

The LIMA 2400B heavy duty cranes offer the **most reliable solutions** for the marine and port infrastructure construction works allowing:

- · Lifting capacity up to 147 tons
- Under water soil (bottom) excavation of up to 4.000 m2 per working day
- Placing of artificial concrete blocks up to 1.000 m3 per day
- Placing of special artificial concrete blocks or breakwater protection (e.g. accropode, tetrapode) up to 1.200 m3 per day
- Placing of natural big rocks weighing up to 20 tons each, with a daily production of 1.400 m3