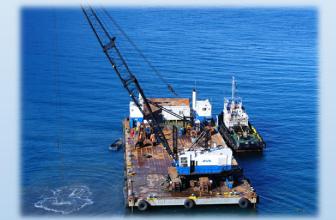

they offer full accommodation even when offshore.

Due to the big deck surface they can carry on board cargo up to 1.400 tons and they are suitable for carrying large parts (e.g. wind-power generators' parts) that cannot be carried by other conventional vessels.

The LIMA 2400B heavy duty cranes offer the **most reliable solutions** for the marine and port infrastructure construction works allowing:

- · Lifting capacity up to 147 tons
- Under water soil (bottom) excavation of up to 4.000 m2 per working day
- Placing of artificial concrete blocks up to 1.000 m3 per day
- Placing of special artificial concrete blocks or breakwater protection (e.g. accropode, tetrapode) up to 1.200 m3 per day
- Placing of natural big rocks weighing up to 20 tons each, with a daily production of 1.400 m3







#### **Main Features**

| LENGTH (OA)               | 50,30 m           |
|---------------------------|-------------------|
| BREADTH (OA)              | 20,00 m           |
| DEPTH                     | 3,00 m            |
| NET TONNAGE               | 790,44 REG. TONS  |
| TONNAGE                   | 806,97 REG. TONS  |
| BUILT                     | 1978/ROMANIA      |
| CAPACITY                  | 1400 tn           |
| CAPACITY / m <sup>2</sup> | 15,48 tn          |
| GENERATOR 1               | 35 KVA            |
| GENERATOR 2               | 12 KVA            |
| ACCOMODATION              | 5 persons         |
| CRANE                     | LIMA 2400B        |
| CAPACITY                  | 120 tn            |
|                           | Caterpillar D-379 |
| ENGINE