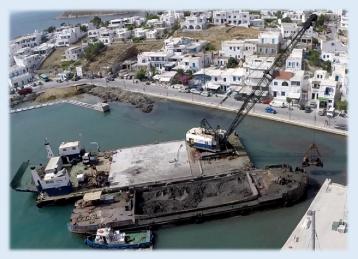

## FLOATING CRANES FLEET FC CONSTANTINOS – FC CHRYSSA

ERGOMARE SA owns, the **two biggest floating cranes** in Greece (type LIMA 2400).

The two "sister-barges" over all platform dimensions are: 20,00 X 50,00 X 3,00 (m). Equipped with the most appropriate parts of several sizes (excavation buckets, rock handling grabs etc.) together with power generators, compressors, welding — sets, they offer full accommodation even when offshore.

Due to the big deck surface they can carry on board cargo up to 1.400 tons and they are suitable for carrying large parts (e.g. wind-power generators' parts) that cannot be carried by other conventional vessels.

The LIMA 2400B heavy duty cranes offer the **most reliable solutions** for the marine and port infrastructure construction works allowing:

- · Lifting capacity up to 147 tons
- Under water soil (bottom) excavation of up to 4.000 m2 per working day
- Placing of artificial concrete blocks up to 1.000 m3 per day
- Placing of special artificial concrete blocks or breakwater protection (e.g. accropode, tetrapode) up to 1.200 m3 per day
- Placing of natural big rocks weighing up to 20 tons each, with a daily production of 1.400 m3