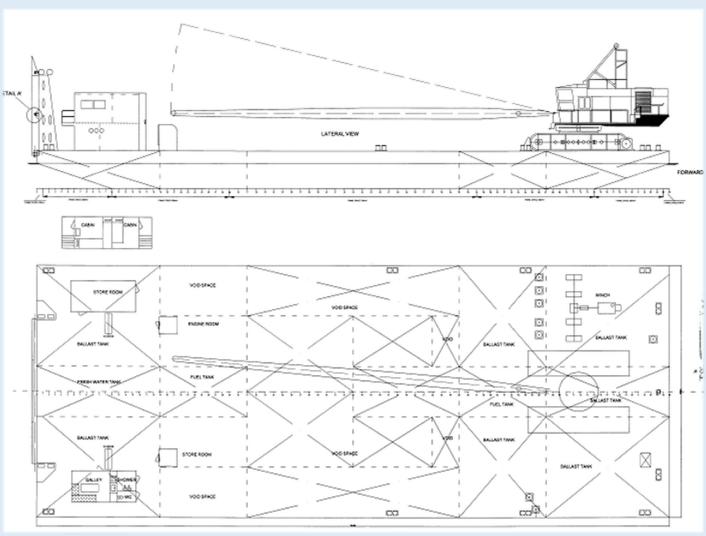

### Floating Cranes' General Plan and View

#### **Main Features**

| LENGTH (OA)               | 50,30 m           |
|---------------------------|-------------------|
| BREADTH (OA)              | 20,00 m           |
| DEPTH                     | 3,00 m            |
| NET TONNAGE               | 790,44 REG. TONS  |
| TONNAGE                   | 806,97 REG. TONS  |
| BUILT                     | 1978/ROMANIA      |
| CAPACITY                  | 1400 tn           |
| CAPACITY / m <sup>2</sup> | 15,48 tn          |
| GENERATOR 1               | 35 KVA            |
| GENERATOR 2               | 12 KVA            |
| ACCOMODATION              | 5 persons         |
| CRANE                     | LIMA 2400B        |
| CAPACITY                  | 120 tn            |
|                           | Caterpillar D-379 |
| ENGINE                    | /479hp–1200r.p.m. |