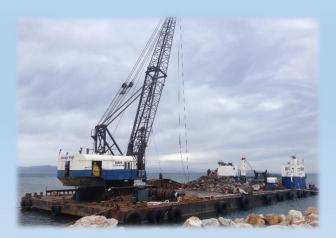

hey offer full accommodation even when offshore.

Due to the big deck surface they can carry on board cargo up to 1.400 tons and they are suitable for carrying large parts (e.g. wind-power generators' parts) that cannot be carried by other conventional vessels.

The LIMA 2400B heavy duty cranes offer the **most reliable solutions** for the marine and port infrastructure construction works allowing:

- · Lifting capacity up to 147 tons
- Under water soil (bottom) excavation of up to 4.000 m2 per working day
- Placing of artificial concrete blocks up to 1.000 m3 per day
- Placing of special artificial concrete blocks or breakwater protection (e.g. accropode, tetrapode) up to 1.200 m3 per day
- Placing of natural big rocks weighing up to 20 tons each, with a daily production of 1.400 m3







#### **Main Features**

| LENGTH (OA)               | 50,30 m           |
|---------------------------|-------------------|
| BREADTH (OA)              | 20,00 m           |
| DEPTH                     | 3,00 m            |
| NET TONNAGE               | 790,44 REG. TONS  |
| TONNAGE                   | 806,97 REG. TONS  |
| BUILT                     | 1978/ROMANIA      |
| CAPACITY                  | 1400 tn           |
| CAPACITY / m <sup>2</sup> | 15,48 tn          |
| GENERATOR 1               | 35 KVA            |
| GENERATOR 2               | 12 KVA            |
| ACCOMODATION              | 5 persons         |
| CRANE                     | LIMA 2400B        |
| CAPACITY                  | 120 tn            |
|                           | Caterpillar D-379 |
| ENGINE